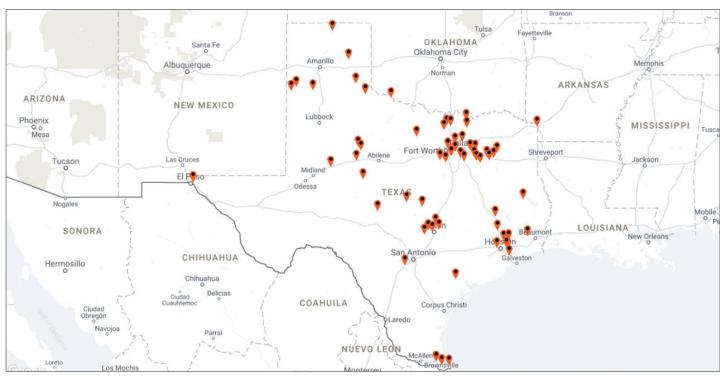

## All Districts of Innovation

(Current as of January 2017)

- Big Spring ISD
- Birdville ISD
- Bovina ISD
- Bronte ISD
- Bryson ISD
- Canton ISD
- Channelview ISD
- Childress ISD
- Clear Creek ISD
- Conroe ISD
- Coppell ISD
- Crowell ISD
- Dripping Springs ISD
- Eanes ISD
- El Paso ISD
- Era ISD
- Forney ISD

- Friona ISD
- Galena Park ISD
- Godley ISD
- Grand Prairie ISD
- Gruver ISD
- Hardin-Jefferson ISD
- Harlingen ISD
- Huffman ISD
- Humble ISD
- Huntington ISD
- Huntsville ISD
- Kaufman ISD
- Keene ISD
- Kemp ISD
- Lake Travis ISD
- Lampasas ISD
- Lefors ISD

- Los Fresnos ISD
- Lytle ISD
- Mabank ISD
- Manor ISD
- Mansfield ISD
- Martin's Mill ISD
- Memphis ISD
- Menard ISD
- Mineola ISD
- Nazareth ISD
- Northside ISD
- Palmer ISD
- Pearland ISD
- Plano ISD
- Point Isabel ISD
- Red Oak ISD
- Roby CISD

- Roscoe Collegiate ISD
- Rotan ISD
- Round Rock ISD
- San Antonio ISD
- San Saba ISD
- Sherman ISD
- Slidell ISD
- Spring Branch ISD
- Terrell ISD
- Texarkana ISD
- Valley View ISD
- Van ISD
- Van Alstyne ISD
- Victoria ISD